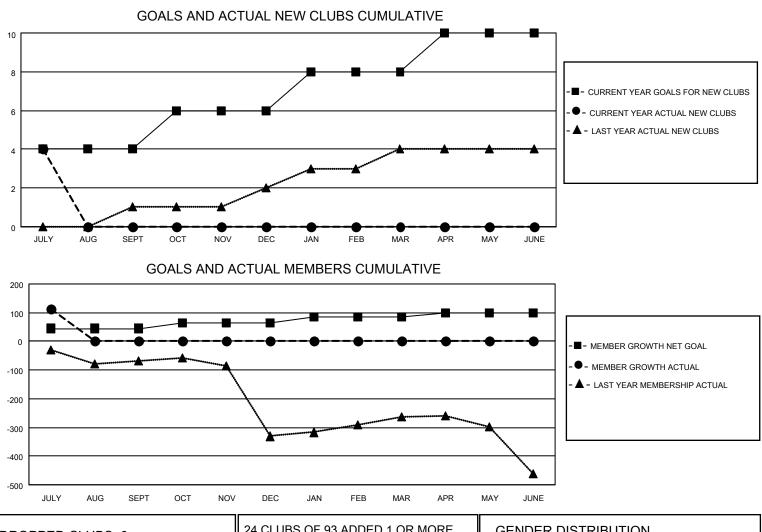

## LOCATION INDIA

District 3234H1

Results as of: 7/31/2020

| Clubs                 |               |           |               | Members               |                        |                         |                                                    |  |
|-----------------------|---------------|-----------|---------------|-----------------------|------------------------|-------------------------|----------------------------------------------------|--|
| RESULTS FOR 2020-2021 |               |           |               | RESULTS FOR 2020-2021 |                        |                         |                                                    |  |
| QUARTER               | NEW CLUB GOAL | NEW CLUBS | DROPPED CLUBS | QUARTER MEME          | BER GROWTH NET<br>GOAL | MEMBER GROWTH<br>ACTUAL | DROPPED<br>MEMBERS ACTUAL<br>(including transfers) |  |
| JULY/AUG/SEPT         | 4             | 4         | 0             | JULY/AUG/SEPT         | 45                     | 156                     | 36                                                 |  |
| OCT/NOV/DEC           | 2             | 0         | 0             | OCT/NOV/DEC           | 20                     | 0                       | 0                                                  |  |
| JAN/FEB/MAR           | 2             | 0         | 0             | JAN/FEB/MAR           | 20                     | 0                       | 0                                                  |  |
| APR/MAY/JUNE          | 2             | 0         | 0             | APR/MAY/JUNE          | 15                     | 0                       | 0                                                  |  |